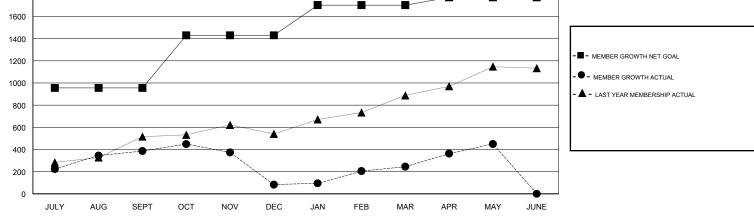

## KHAGENDRA SITAULA GMT:

| GMT: KHAGENDRA SITAULA |               |           | LOCATION NEPAL |                       |                           | GMT CA                  |                                                    |  |
|------------------------|---------------|-----------|----------------|-----------------------|---------------------------|-------------------------|----------------------------------------------------|--|
|                        | Club          | S         |                | Members               |                           |                         |                                                    |  |
|                        | RESULTS FOR   | 2018-2019 |                | RESULTS FOR 2018-2019 |                           |                         |                                                    |  |
| QUARTER                | NEW CLUB GOAL | NEW CLUBS | DROPPED CLUBS  | QUARTER               | MEMBER GROWTH NET<br>GOAL | MEMBER GROWTH<br>ACTUAL | DROPPED<br>MEMBERS ACTUAL<br>(including transfers) |  |
| JULY/AUG/SEPT          | 25            | 19        | 2              | JULY/AUG/SEPT         | 955                       | 636                     | 241                                                |  |
| OCT/NOV/DEC            | 10            | 4         | 12             | OCT/NOV/DEC           | 475                       | 221                     | 521                                                |  |
| JAN/FEB/MAR            | 5             | 6         | 0              | JAN/FEB/MAR           | 272                       | 323                     | 141                                                |  |
| APR/MAY/JUNE           | 0             | 7         | 0              | APR/MAY/JUNE          | 70                        | 287                     | 67                                                 |  |