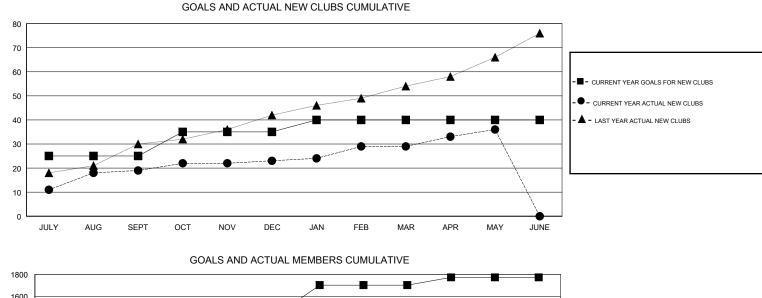

## KHAGENDRA SITAULA GMT:

| GMT: KHAGENDRA SITAULA |               |           | LOCATION NEPAL |                       |                           | GMT CA                  |                                                    |  |
|------------------------|---------------|-----------|----------------|-----------------------|---------------------------|-------------------------|----------------------------------------------------|--|
|                        | Club          | S         |                | Members               |                           |                         |                                                    |  |
|                        | RESULTS FOR   | 2018-2019 |                | RESULTS FOR 2018-2019 |                           |                         |                                                    |  |
| QUARTER                | NEW CLUB GOAL | NEW CLUBS | DROPPED CLUBS  | QUARTER               | MEMBER GROWTH NET<br>GOAL | MEMBER GROWTH<br>ACTUAL | DROPPED<br>MEMBERS ACTUAL<br>(including transfers) |  |
| JULY/AUG/SEPT          | 25            | 19        | 2              | JULY/AUG/SEPT         | 955                       | 636                     | 241                                                |  |
| OCT/NOV/DEC            | 10            | 4         | 12             | OCT/NOV/DEC           | 475                       | 221                     | 521                                                |  |
| JAN/FEB/MAR            | 5             | 6         | 0              | JAN/FEB/MAR           | 272                       | 323                     | 141                                                |  |
| APR/MAY/JUNE           | 0             | 7         | 0              | APR/MAY/JUNE          | 70                        | 287                     | 67                                                 |  |